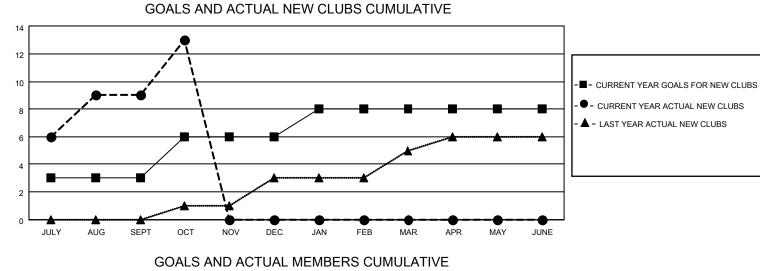

## LOCATION REP OF SRI LANKA

District 306 B2

Results as of: 10/31/2021

| Clubs                 |               |           |               | Members               |                       |                         |                                                    |
|-----------------------|---------------|-----------|---------------|-----------------------|-----------------------|-------------------------|----------------------------------------------------|
| RESULTS FOR 2021-2022 |               |           |               | RESULTS FOR 2021-2022 |                       |                         |                                                    |
| QUARTER               | NEW CLUB GOAL | NEW CLUBS | DROPPED CLUBS | QUARTER MEMBI         | ER GROWTH NET<br>GOAL | MEMBER GROWTH<br>ACTUAL | DROPPED<br>MEMBERS ACTUAL<br>(including transfers) |
| JULY/AUG/SEPT         | 3             | 9         | 0             | JULY/AUG/SEPT         | 30                    | 298                     | 88                                                 |
| OCT/NOV/DEC           | 3             | 4         | 0             | OCT/NOV/DEC           | 45                    | 187                     | 14                                                 |
| JAN/FEB/MAR           | 2             | 0         | 0             | JAN/FEB/MAR           | 50                    | 0                       | 0                                                  |
| APR/MAY/JUNE          | 0             | 0         | 0             | APR/MAY/JUNE          | 20                    | 0                       | 0                                                  |