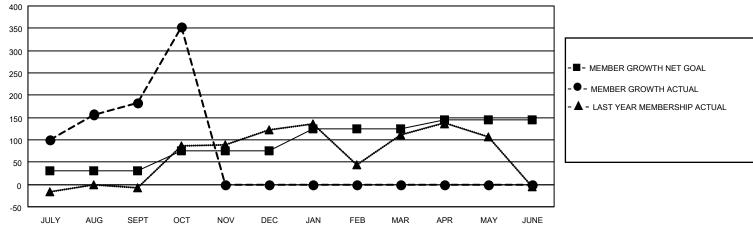

## LOCATION REP OF SRI LANKA

District 306 B2

Results as of: 10/31/2021

| Clubs                 |               |           |               | Members               |                       |                         |                                                    |
|-----------------------|---------------|-----------|---------------|-----------------------|-----------------------|-------------------------|----------------------------------------------------|
| RESULTS FOR 2021-2022 |               |           |               | RESULTS FOR 2021-2022 |                       |                         |                                                    |
| QUARTER               | NEW CLUB GOAL | NEW CLUBS | DROPPED CLUBS | QUARTER MEMBI         | ER GROWTH NET<br>GOAL | MEMBER GROWTH<br>ACTUAL | DROPPED<br>MEMBERS ACTUAL<br>(including transfers) |
| JULY/AUG/SEPT         | 3             | 9         | 0             | JULY/AUG/SEPT         | 30                    | 298                     | 88                                                 |
| OCT/NOV/DEC           | 3             | 4         | 0             | OCT/NOV/DEC           | 45                    | 187                     | 14                                                 |
| JAN/FEB/MAR           | 2             | 0         | 0             | JAN/FEB/MAR           | 50                    | 0                       | 0                                                  |
| APR/MAY/JUNE          | 0             | 0         | 0             | APR/MAY/JUNE          | 20                    | 0                       | 0                                                  |